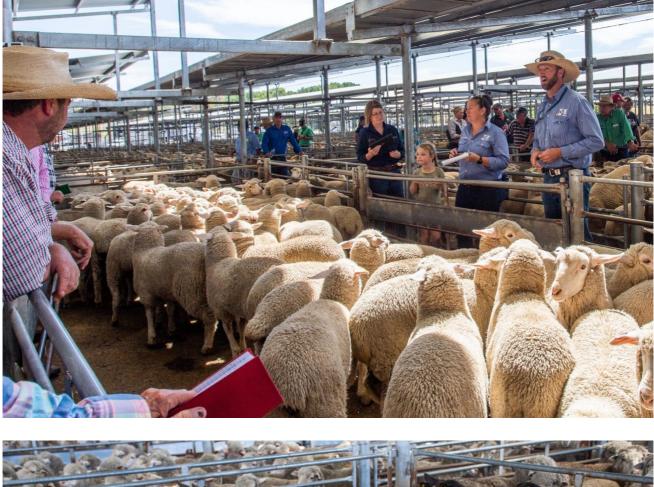

## Prime Sheep & Lamb – 9 February 2022

Total Yarding: 9,734

Lamb numbers were similar and the quality was fair to good. There were some very good shorn trade and heavy lambs along with runs of light store lambs and unshorn lambs up to heavy trade weights that were lacking finish. The market trend was cheaper, very much quality driven.

Store lambs sold up to \$20 cheaper with smaller runs and quality the driver, prices ranged from \$139 to \$175/head. Trade weight lambs to 24kg cwt were \$2 to \$4 cheaper ranging from \$164 to \$195/head or 770c to 790c/kg cwt. Lambs estimated 24 to 26kg cwt were back \$4 \$186 to \$215/head and heavy lambs 26 to 30kg back \$6/head \$196 to \$228/head or 750c/kg cwt on average. Extra heavy old lambs over 30kg made to \$226/head. Best prices hogget reached \$200/head.