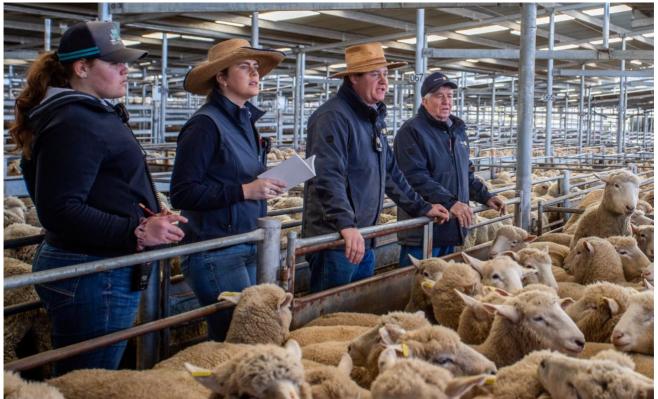

#### Prime Lamb & Sheep – 13 July 2022

Total Yarding: 11,492

Numbers lifted this sale with both lamb and mutton showing the increase. Lamb quality was very mixed with a large percentage of lighter plainer lambs penned. The usual buyers were present and competing in an easier market.

Light lambs sold from \$133 to \$165/head. Trade weight lambs from 20 to 24kg sold from \$164 to \$186/head. Heavy lambs to 26kg received from \$187 to \$210/head. Extra heavyweights reached \$219/head. Carcase prices averaged from 730 to 790c/kg.

Mutton quality was also very mixed. Merino ewes sold from \$126 to \$179/head with crossbred ewes receiving from \$136 to \$190/head. Merino wethers sold from \$134 to \$141/head.

| Category       | Qty  | T/A | \$/H     |
|----------------|------|-----|----------|
| Suckers XB     | 33   | Тор | \$105.00 |
|                |      | Ave | N/A      |
| Lambs Merino   | 565  | Тор | \$138.00 |
|                |      | Ave | \$96.51  |
| Lambs XB       | 5960 | Тор | \$269.20 |
|                |      | Ave | \$151.65 |
| Hoggets Merino | 256  | Тор | \$115.20 |
|                |      | Ave | \$90.14  |
| Hoggets XB     | 76   | Тор | \$193.60 |
|                |      | Ave | \$174.46 |
| Wethers Merino | 813  | Тор | \$179.00 |
|                |      | Ave | \$121.03 |
| Ewes Merino    | 2261 | Тор | \$180.00 |
|                |      | Ave | \$121.36 |
| Ewes XB        | 413  | Тор | \$200.00 |
|                |      | Ave | \$135.47 |