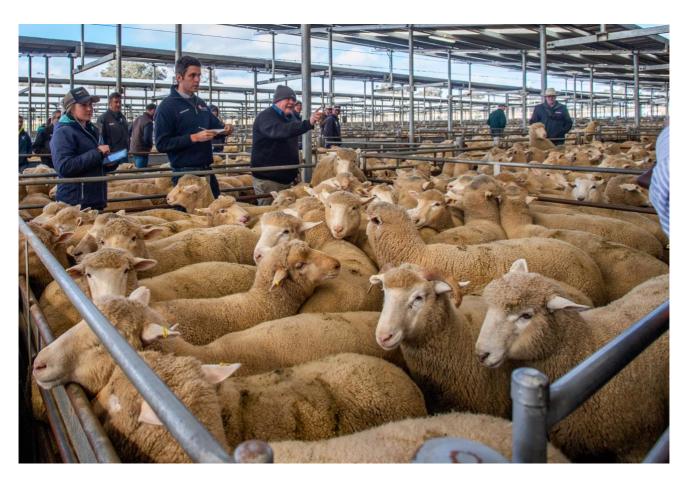

#### Prime Lamb & Sheep – 13 July 2022

Total Yarding: 11,492

Numbers lifted this sale with both lamb and mutton showing the increase. Lamb quality was very mixed with a large percentage of lighter plainer lambs penned. The usual buyers were present and competing in an easier market.

Light lambs sold from \$133 to \$165/head. Trade weight lambs from 20 to 24kg sold from \$164 to \$186/head. Heavy lambs to 26kg received from \$187 to \$210/head. Extra heavyweights reached \$219/head. Carcase prices averaged from 730 to 790c/kg.

Mutton quality was also very mixed. Merino ewes sold from \$126 to \$179/head with crossbred ewes receiving from \$136 to \$190/head. Merino wethers sold from \$134 to \$141/head.

| Category       | Qty  | T/A | \$/H     |
|----------------|------|-----|----------|
| Suckers XB     | 33   | Тор | \$105.00 |
|                |      | Ave | N/A      |
| Lambs Merino   | 565  | Тор | \$138.00 |
|                |      | Ave | \$96.51  |
| Lambs XB       | 5960 | Тор | \$269.20 |
|                |      | Ave | \$151.65 |
| Hoggets Merino | 256  | Тор | \$115.20 |
|                |      | Ave | \$90.14  |
| Hoggets XB     | 76   | Тор | \$193.60 |
|                |      | Ave | \$174.46 |
| Wethers Merino | 813  | Тор | \$179.00 |
|                |      | Ave | \$121.03 |
| Ewes Merino    | 2261 | Тор | \$180.00 |
|                |      | Ave | \$121.36 |
| Ewes XB        | 413  | Тор | \$200.00 |
|                |      | Ave | \$135.47 |