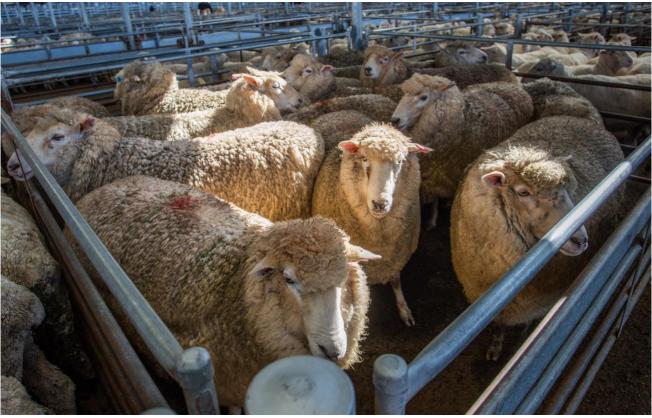

Тор | \$147.20 |
|                |      | Ave | \$111.34 |
| Ewes Merino    | 782  | Тор | \$162.00 |
|                |      | Ave | \$118.70 |
| Ewes XB        | 125  | Тор | \$185.00 |
|                |      | Ave | \$148.79 |

Mutton numbers were back and the quality was very mixed. Some pens of ewes were pushed by restockers but the overall trend was cheaper. Medium weight ewes sold from \$110 to \$138/head. Heavy crossbreds \$178 to \$188 and the best Merino ewes reached \$165/head.

Market Report: MLA's National Livestock Reporting Service. <u>Click here to download the full MLA</u> <u>report</u>.

Upcoming Sales at SELX

Prime Lamb & Sheep – Every Wednesday, 11am.

Prime Cattle – Every Thursday, 8am.

Special Store Cattle Sale – Friday 26 August, 10am.



## Around the Yards





South Eastern Livestock Exchange