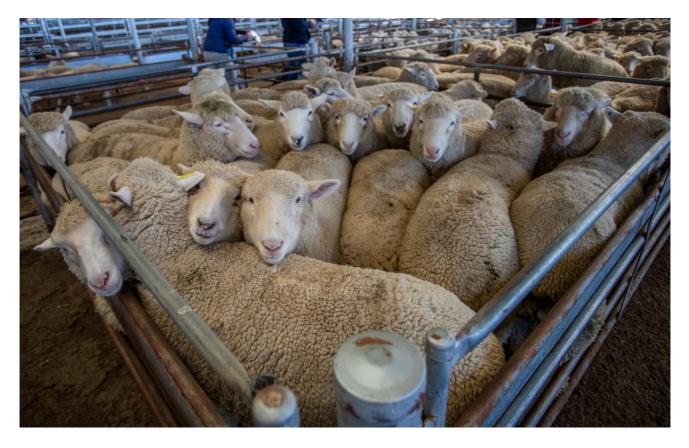

| Тор | \$147.20 |
|                |      | Ave | \$111.34 |
| Ewes Merino    | 782  | Тор | \$162.00 |
|                |      | Ave | \$118.70 |
| Ewes XB        | 125  | Тор | \$185.00 |
|                |      | Ave | \$148.79 |

Mutton numbers were back and the quality was very mixed. Some pens of ewes were pushed by restockers but the overall trend was cheaper. Medium weight ewes sold from \$110 to \$138/head. Heavy crossbreds \$178 to \$188 and the best Merino ewes reached \$165/head.

Market Report: MLA's National Livestock Reporting Service. <u>Click here to download the full MLA</u> <u>report</u>.

Upcoming Sales at SELX

Prime Lamb & Sheep – Every Wednesday, 11am.

Prime Cattle – Every Thursday, 8am.

Special Store Cattle Sale – Friday 26 August, 10am.



## Around the Yards





South Eastern Livestock Exchange