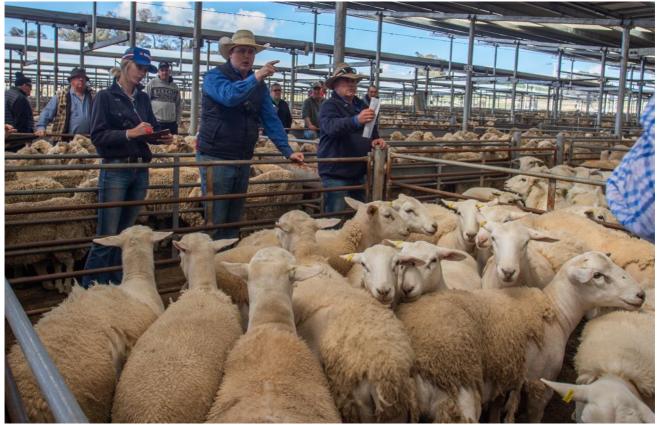

|                |      | Ave | \$143.29 |

Extra heavy lambs lost \$9 selling from \$210 to \$220/head. The best priced hogget reached \$170/head.

Mutton numbers eased and quality very mixed. Prices were cheaper with medium weight ewes \$100 to \$155 for long skinned Merinos. Heavy crossbred ewes fell \$35 and ranged from \$135 to \$172/head. Heavy shorn Merinos reached \$155/head.

Market Report: MLA's National Livestock Reporting Service. <u>Click here to download the full MLA report</u>.

### Upcoming Sales at SELX

**Prime Lamb & Sheep** – Every Wednesday, 11am.

Prime Cattle - Every Thursday, 8am.

Speckle Park Sale (Commercial & Stud) – Saturday 17 September, 10am.

Special Store Cattle Sale – Friday 30 September, 10am.

## South Eastern Livestock Exchange



# Around the Yards