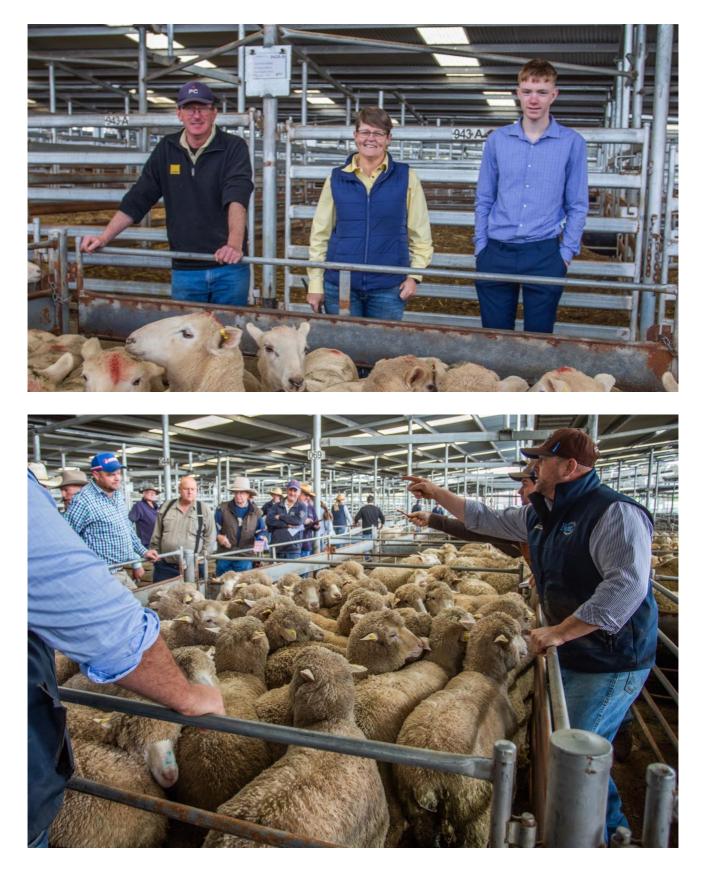

Ewes Merino    | 1188 | Тор | \$137.20 |
|                |      | Ave | \$108.14 |
| Ewes XB        | 279  | Тор | \$160.00 |
|                |      | Ave | \$133.81 |

eased \$9 selling from \$154 to \$213/head. Trade Merinos were dearer reaching \$145/head. Best hogget reached \$180/head.

Mutton numbers lifted and quality was good. Light and medium weight mutton sold \$15 to \$20/head better, heavy weights were similar. Medium weight ewes sold from \$108 to \$136/head. Heavy crossbred ewes \$138 to \$158 and Merino wethers reached \$148/head.

Market Report: MLA's National Livestock Reporting Service.

Upcoming Sales at SELX

Prime Lamb & Sheep – Every Wednesday, 11am.

Prime Cattle – Every Thursday, 8am.

Special Store Cattle Sale – Friday 30 September, 10am.



## Around the Yards