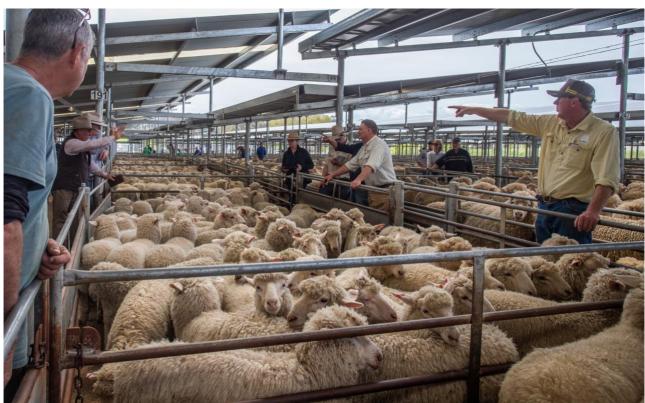

Old 2 score processing lambs sold from \$56 to \$130/head. Trade weights to 24kg sold from \$122 to \$166/head averaging 680c/kg cwt Heavy weights to 30kg \$167 to \$210 and extra heavy lambs reached \$216/head. Best priced hogget reached \$169/head.

Mutton numbers were up and prices firm to \$3 cheaper. Medium and heavy mutton were well supplied. Medium weights sold from \$78 to \$130 and heavy crossbred ewes \$138 to \$155/head. Heavy Merino ewes reached \$138 and wethers \$147/head.

Market Report: MLA's National Livestock Reporting Service.

## Upcoming Sales at SELX

**Prime Lamb & Sheep** – Every Wednesday, 11am.

Prime Cattle - Every Thursday, 8am.

Special Store Cattle Sale – Friday 28 October, 10am.

1<sup>st</sup> X Ewe Sale – Monday 28 November, 10am.



## Around the Yards