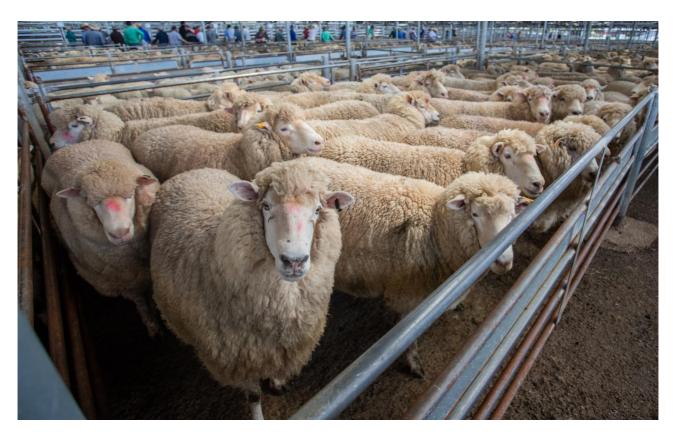

Old 2 score processing lambs sold from \$56 to \$130/head. Trade weights to 24kg sold from \$122 to \$166/head averaging 680c/kg cwt Heavy weights to 30kg \$167 to \$210 and extra heavy lambs reached \$216/head. Best priced hogget reached \$169/head.

Mutton numbers were up and prices firm to \$3 cheaper. Medium and heavy mutton were well supplied. Medium weights sold from \$78 to \$130 and heavy crossbred ewes \$138 to \$155/head. Heavy Merino ewes reached \$138 and wethers \$147/head.

Market Report: MLA's National Livestock Reporting Service.

## Upcoming Sales at SELX

**Prime Lamb & Sheep** – Every Wednesday, 11am.

Prime Cattle - Every Thursday, 8am.

Special Store Cattle Sale – Friday 28 October, 10am.

1<sup>st</sup> X Ewe Sale – Monday 28 November, 10am.



## Around the Yards