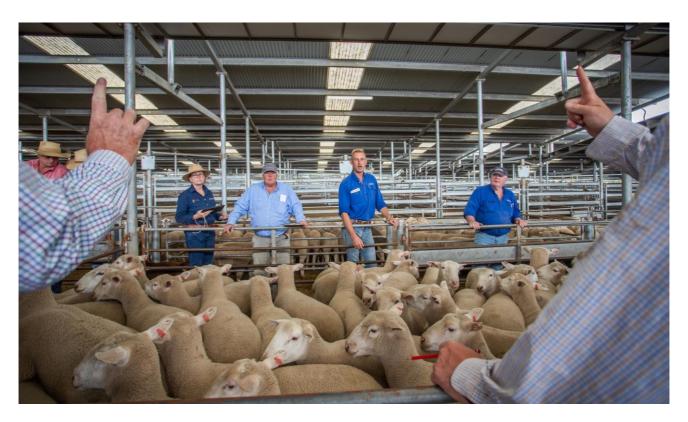

|
| Ewes XB        | 1839 | Тор | \$136.00 |
|                |      | Ave | \$82.78  |

lambs ranged from \$214 to \$233/head. Best prices for heavy hoggets ranged between \$120 and \$158/head.

Mutton numbers jumped and the quality was fair to good. Mostly ewes were penned and the market sold to a dearer trend for light mutton while the heavy weights were slightly cheaper. Medium weight ewes sold from \$62 to \$112 and heavy crossbred ewes \$113 to \$156/head. Merino wethers reached \$123/head.

Market Report: MLA's National Livestock Reporting Service.

Upcoming Sales at SELX

Prime Lamb & Sheep – Every Wednesday, 11am.

**Prime Cattle** – Every Thursday, 8am.

**Special Store Cattle** – Friday 24 February, 10am.

**Special Weaner Sale** – Friday 17 March, 10am.



## Around the Yards