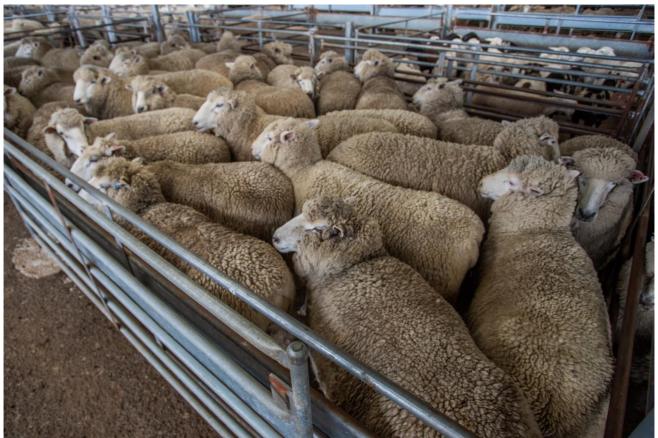

| Ewes XB        | 1839 | Тор | \$136.00 |
|                |      | Ave | \$82.78  |

lambs ranged from \$214 to \$233/head. Best prices for heavy hoggets ranged between \$120 and \$158/head.

Mutton numbers jumped and the quality was fair to good. Mostly ewes were penned and the market sold to a dearer trend for light mutton while the heavy weights were slightly cheaper. Medium weight ewes sold from \$62 to \$112 and heavy crossbred ewes \$113 to \$156/head. Merino wethers reached \$123/head.

Market Report: MLA's National Livestock Reporting Service.

Upcoming Sales at SELX

Prime Lamb & Sheep – Every Wednesday, 11am.

**Prime Cattle** – Every Thursday, 8am.

**Special Store Cattle** – Friday 24 February, 10am.

**Special Weaner Sale** – Friday 17 March, 10am.



## Around the Yards