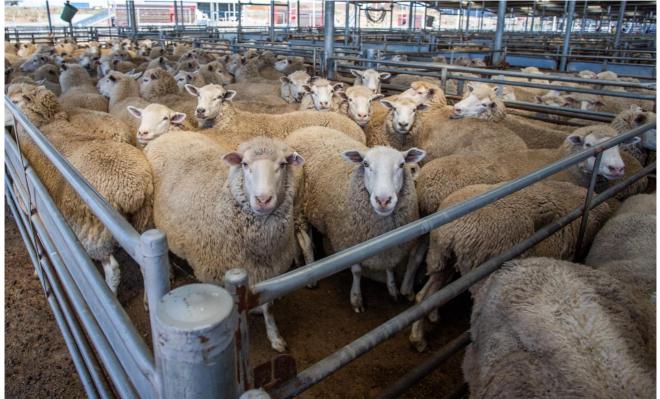

Wethers Merino | 934  | Тор | \$96.00  |
|                |      | Ave | \$52.54  |
| Ewes Merino    | 4056 | Тор | \$99.20  |
|                |      | Ave | \$57.01  |
| Ewes XB        | 1760 | Тор | \$130.00 |
|                |      | Ave | \$84.39  |

Mutton numbers lifted and quality was plainer. Prices eased \$10 across most categories. Light mutton sold from \$31 to \$66 and medium weights \$54 to \$97. Heavy crossbred ewes \$96 to \$130/head.

Market Report: MLA's National Livestock Reporting Service.

### Upcoming Sales at SELX

Prime Lamb & Sheep – Every Wednesday, 11am.

Prime Cattle - Every Thursday, 8am.

**Special Store Cattle** – Friday 24 February, 10am – cancelled.

Special Weaner Sale – Friday 17 March, 10am.

## South Eastern Livestock Exchange



# Around the Yards