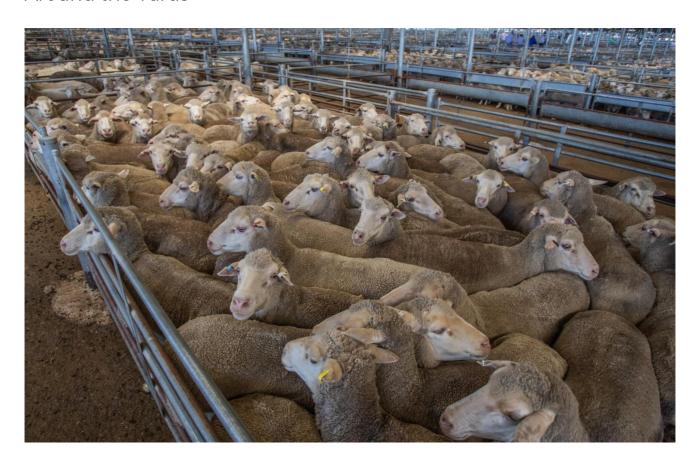

| Wethers Merino | 934  | Тор | \$96.00  |
|                |      | Ave | \$52.54  |
| Ewes Merino    | 4056 | Тор | \$99.20  |
|                |      | Ave | \$57.01  |
| Ewes XB        | 1760 | Тор | \$130.00 |
|                |      | Ave | \$84.39  |

Mutton numbers lifted and quality was plainer. Prices eased \$10 across most categories. Light mutton sold from \$31 to \$66 and medium weights \$54 to \$97. Heavy crossbred ewes \$96 to \$130/head.

Market Report: MLA's National Livestock Reporting Service.

### Upcoming Sales at SELX

Prime Lamb & Sheep – Every Wednesday, 11am.

Prime Cattle - Every Thursday, 8am.

**Special Store Cattle** – Friday 24 February, 10am – cancelled.

Special Weaner Sale – Friday 17 March, 10am.

## South Eastern Livestock Exchange



# Around the Yards