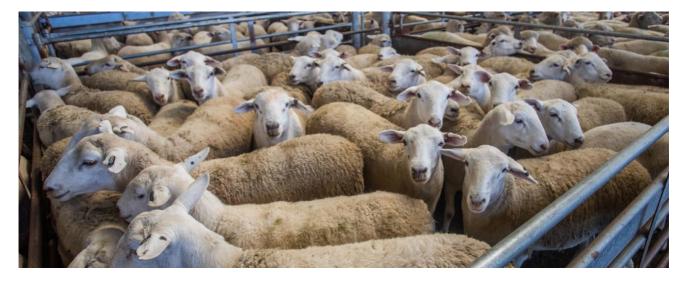

|
| Ewes XB        | 1200 | Тор | \$155.20 |
|                |      | Ave | \$98.00  |

weights to 30kg \$176 to \$210/head. The best of the heavy hoggets ranged from \$112 to \$148/head.

Mutton numbers were lifted and the quality was slightly plainer. Ewes made up the majority and prices were cheaper on the light and medium weights and firm on the heavy crossbred ewes. Medium weight ewes sold from \$54 to \$116 and heavy crossbred ewes \$102 to \$155/head. Merinos reached \$128/head.

Market Report: MLA's National Livestock Reporting Service.

Upcoming Sales at SELX

Prime Lamb & Sheep – Every Wednesday, 11am.

Prime Cattle – Every Thursday, 8am.

Almarlea 'End of an Era' Speckle Park Sale – Friday 21 April, 11am.

Special Weaner Sale – Friday 12 May, 10am.



## Around the Yards