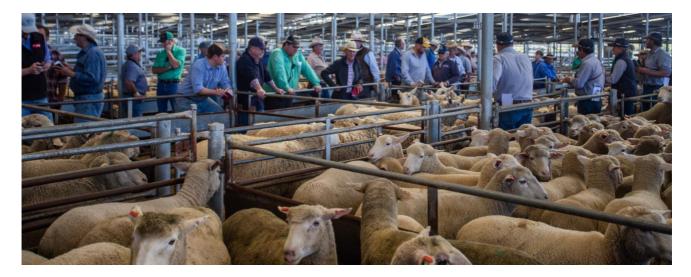

.55  |
| Ewes XB        | 1200 | Тор | \$155.20 |
|                |      | Ave | \$98.00  |

weights to 30kg \$176 to \$210/head. The best of the heavy hoggets ranged from \$112 to \$148/head.

Mutton numbers were lifted and the quality was slightly plainer. Ewes made up the majority and prices were cheaper on the light and medium weights and firm on the heavy crossbred ewes. Medium weight ewes sold from \$54 to \$116 and heavy crossbred ewes \$102 to \$155/head. Merinos reached \$128/head.

Market Report: MLA's National Livestock Reporting Service.

Upcoming Sales at SELX

Prime Lamb & Sheep – Every Wednesday, 11am.

Prime Cattle – Every Thursday, 8am.

Almarlea 'End of an Era' Speckle Park Sale – Friday 21 April, 11am.

Special Weaner Sale – Friday 12 May, 10am.



## Around the Yards