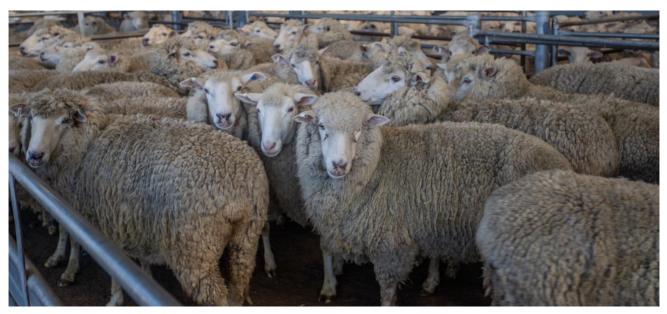

5  |
| Ewes XB        | 1200 | Тор | \$155.20 |
|                |      | Ave | \$98.00  |

weights to 30kg \$176 to \$210/head. The best of the heavy hoggets ranged from \$112 to \$148/head.

Mutton numbers were lifted and the quality was slightly plainer. Ewes made up the majority and prices were cheaper on the light and medium weights and firm on the heavy crossbred ewes. Medium weight ewes sold from \$54 to \$116 and heavy crossbred ewes \$102 to \$155/head. Merinos reached \$128/head.

Market Report: MLA's National Livestock Reporting Service.

Upcoming Sales at SELX

Prime Lamb & Sheep – Every Wednesday, 11am.

Prime Cattle – Every Thursday, 8am.

Almarlea 'End of an Era' Speckle Park Sale – Friday 21 April, 11am.

Special Weaner Sale – Friday 12 May, 10am.



## Around the Yards