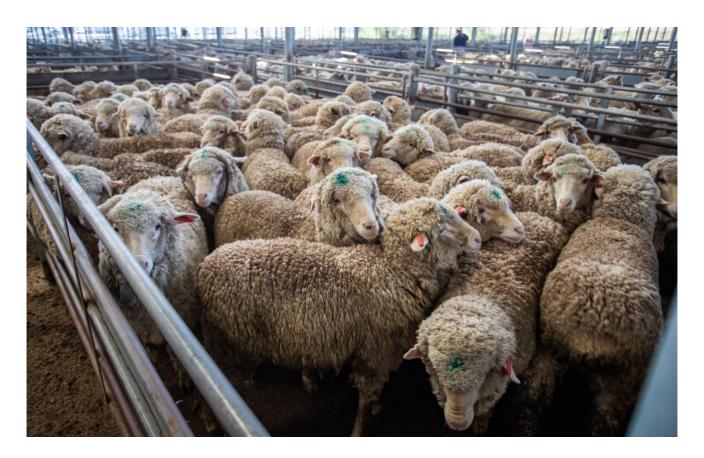

#### Prime Lamb & Sheep - 24 May 2023

Total Yarding: 12,44

There was a lift in numbers and the quality was a little plainer with not as many prime lambs offered. The majority were lambs lacking cover or store lambs. Trade were reasonable supplied and heavy weights limited. The market sold on quality with most lambs similar in value to the previous week.

Most restocking lambs sold from \$30 to \$100/head. Medium and heavy trades had a big spread in prices with condition the driver and prices ranged from \$103 to \$148/head. the better lambs were averaging from 630c to 650c with secondary lambs mainly 460c to 520c/kg cwt. Heavy weights to 26kg ranged from \$146 to \$158 and the 26 to 30kg lambs \$164 to \$183 and extra heavy lambs reached \$213/head. The best of the heavy hoggets sold from \$139 to \$149/head.

Mutton numbers lifted and the quality was mixed as more light 1 and 2 score sheep entered the yards. Light and medium weights were slightly dearer while heavy weights were upto \$8/head stronger. Medium weight ewes sold from \$78 to \$115 and heavy crossbred ewes \$133 to \$157/head. Best of the long skinned heavy Merinos reached \$134 for the ewes and \$148/head for wethers.