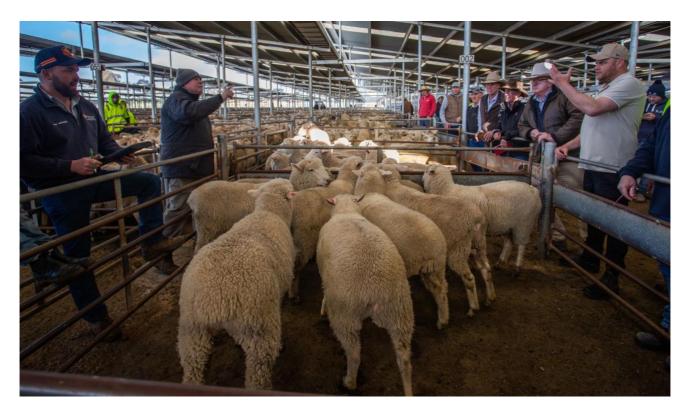

#### Prime Lamb & Sheep – 12 July 2023

Total Yarding: 9938

Numbers lifted this sale with agents yarding 10,660 head. There was 7,370 lambs penned and quality was similar to that of previous sales. There was a handy offering of trade weights penned along with a small selection of heavier lambs. The usual buyers were present and competing in a fairly steady market.

# Around the Yards