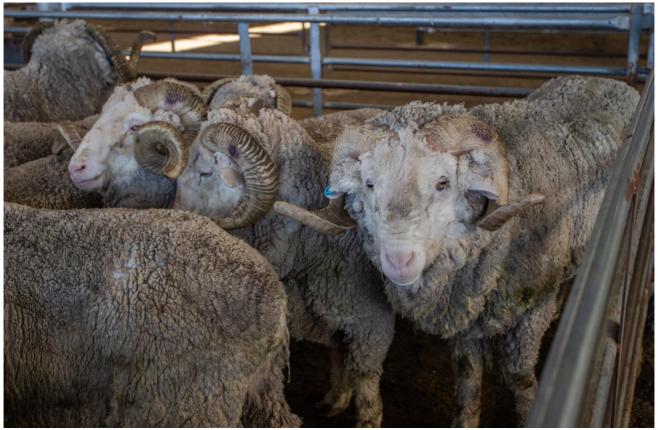

Mutton quality was very mixed with plainer ewes making up the majority. Merino ewes

sold from \$73 to \$119/head. Crossbred ewes received from \$78 to \$137/head. A large run of merino wethers sold from \$54 to \$91/head.

# Around the Yards