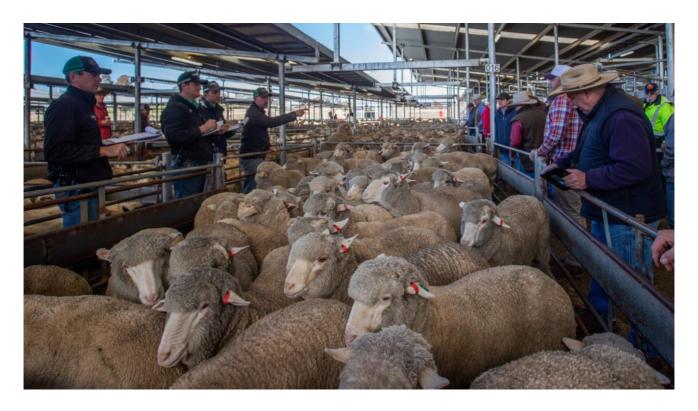

#### Prime Lamb & Sheep – 19 July 2023

Total Yarding: 12,778

Lamb numbers improved and the quality was mostly plain with the majority of the lambs in 1 and 2 score condition. All weights were offered and the best lambs were the heavy weights. There was a larger group of buyers operating but the quality of the yarding was inhibiting and the lamb market eased \$8 to \$10/head.

# Around the Yards