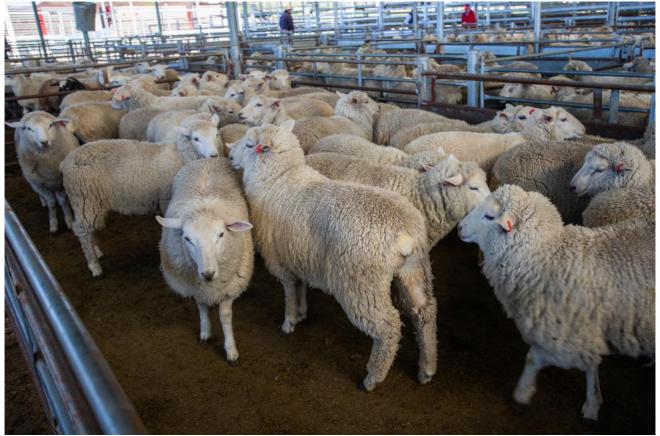

#### Prime Lamb & Sheep – 19 July 2023

Total Yarding: 12,778

Lamb numbers improved and the quality was mostly plain with the majority of the lambs in 1 and 2 score condition. All weights were offered and the best lambs were the heavy weights. There was a larger group of buyers operating but the quality of the yarding was inhibiting and the lamb market eased \$8 to \$10/head.

# Around the Yards