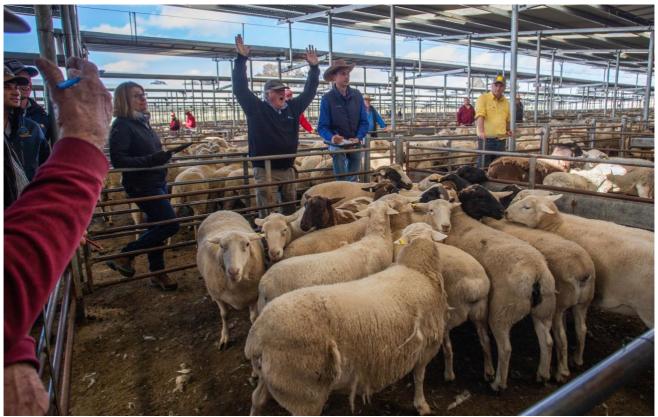

|
| Wethers Merino | 684  | Тор | \$85.00  |
|                |      | Ave | \$54.45  |
| Ewes Merino    | 793  | Тор | \$104.20 |
|                |      | Ave | \$53.90  |
| Ewes XB        | 648  | Тор | \$113.00 |
|                |      | Ave | \$63.33  |

Mutton numbers eased and the quality was mixed. Prices lifted around \$4 to \$6/head on the medium and heavy weights. Medium weight ewes sold from \$36 to \$65 and heavy crossbred ewes \$75 to \$113/head. best for Merino ewes was \$104/head.

Market Report: MLA's National Livestock Reporting Service.

### Upcoming Sales at SELX

Prime Lamb & Sheep – Every Wednesday, 11am.

Prime Cattle - Every Thursday, 8am.

Special Store & Weaner – Friday 25<sup>th</sup> August, 10am.

## South Eastern Livestock Exchange



# Around the Yards