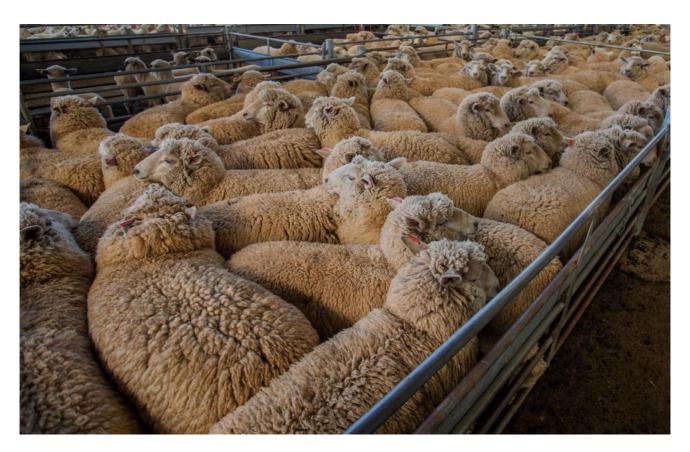

#### Prime Lamb & Sheep – 2 August 2023

Total Yarding: 7516

Lamb numbers eased and the quality remains mixed. There were only limited numbers of ideal trade and heavy lambs and plenty of light or trades lacking condition. Not all the usual buyers were operating and the market lifted.

The 2 score processing lambs to 18kg cwt were \$4 dearer and ranged from \$26 to \$80/head. trade lambs sold \$7 to \$10 better on both the secondary and prime lambs with the 20 to 22kg lambs selling from \$88 to \$111 and the 22 to 24kg lambs, \$74 for long skin and seed contaminated to \$119/head, better lambs averaged 470c/kg. The bulk of the heavy lambs 24 to 26kg sold from \$116 to \$125/head and the 26 to 30kg lambs \$115 to \$136/head averaging 440c to 470c/kg cwt. Best for heavy hoggets reached \$130/head.

Mutton numbers eased and the quality was mixed. Prices lifted around \$4 to \$6/head on the medium and heavy weights. Medium weight ewes sold from \$36 to \$65 and heavy crossbred ewes \$75 to \$113/head. best for Merino ewes was \$104/head.