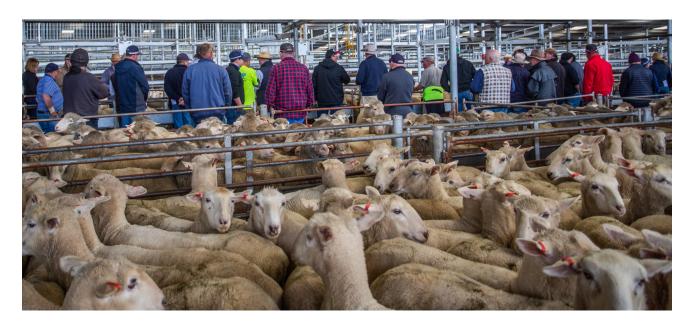

#### Prime Lamb & Sheep - 30 August 2023

Lamb numbers almost halved and the quality was back with a very limited supply of prime lambs. Most were secondary, lacking cover. Not all the usual buyers were operating and buyers were selective, heavily discounting longer skins. The market sold to much cheaper trends with prices fall \$15 to \$20/head.

The 2 score processing lambs to 18kg sold from \$15 to \$49/head. Trade lambs 20 to 22kg ranged from \$53 to \$75 and 22 to 24kg lambs \$68 to \$89/head. Heavy weights to 26kg ranged from \$66 to \$97 and 26kg and heavier \$91 to \$103/head. The better lambs averaged from 340c to 380c while the larger run of secondary lambs averaged from 240c to 280c/kg cwt. The best of the heavy hoggets reached \$61/head.