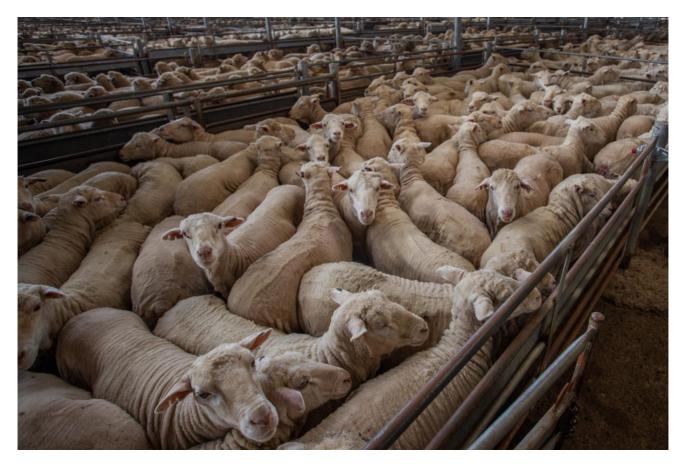

## Prime Lamb & Sheep – 27 September 2023

Total Yarding: 9,376

Lamb numbers were steady and the quality was mixed. There were 2250 new season lambs and most of these were in good condition and in the old lamb runs there were plenty with long skins and lean in condition. There was a good mix of weights with heavy trades the best supplied in both the new and old lambs. Extra heavy weight old lambs were limited. There were a few extra orders operating on the heavy old lambs but this did not help prices and the market eased.

## Around the Yards