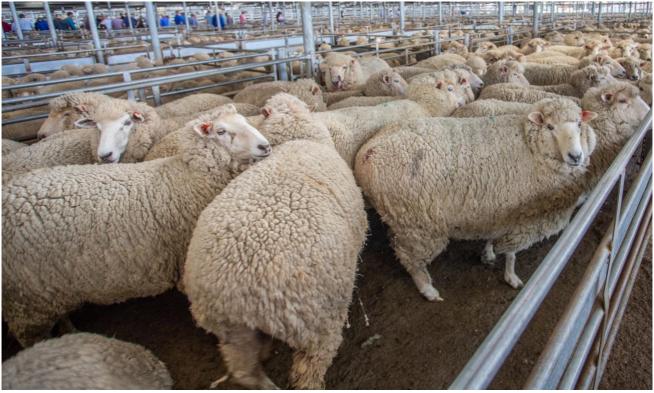

## Prime Lamb & Sheep – 27 September 2023

Total Yarding: 9,376

Lamb numbers were steady and the quality was mixed. There were 2250 new season lambs and most of these were in good condition and in the old lamb runs there were plenty with long skins and lean in condition. There was a good mix of weights with heavy trades the best supplied in both the new and old lambs. Extra heavy weight old lambs were limited. There were a few extra orders operating on the heavy old lambs but this did not help prices and the market eased.

## Around the Yards