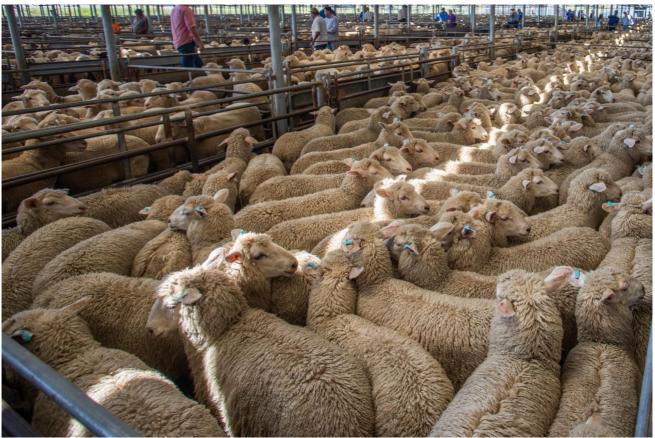

g 730c to 750c/kg with the odd pen of short skin lambs reaching around 800c/kg. Heavy weights to 30kg sold from \$188 to \$230/head or 700c to 750c and extra heavy weights sold from \$226 to \$248/head. Heavy hoggets reached \$157/head.

There was a lift in mutton numbers and prices were dearer especially on the light and medium weights. Medium weight ewes sold from \$39 to \$60/head. Heavy crossbred ewes sold from \$60 to \$119/head for 4 and 6 tooth ewes and the best Merinos reached \$100/head.

Market Report: MLA's National Livestock Reporting Service.

Upcoming Sales at SELX:

Prime Lamb & Sheep - Every Wednesday, 10am

Prime Cattle - Every Thursday, 8am.

Store Lamb Sale - Friday, 12 January, 10am – CANCELLED

Monthly Store Cattle - Friday, 23 February, 10am



## Around the Yards