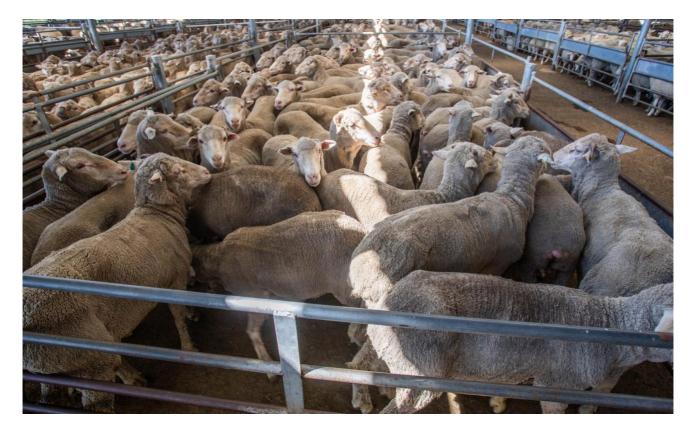

ing 730c to 750c/kg with the odd pen of short skin lambs reaching around 800c/kg. Heavy weights to 30kg sold from \$188 to \$230/head or 700c to 750c and extra heavy weights sold from \$226 to \$248/head. Heavy hoggets reached \$157/head.

There was a lift in mutton numbers and prices were dearer especially on the light and medium weights. Medium weight ewes sold from \$39 to \$60/head. Heavy crossbred ewes sold from \$60 to \$119/head for 4 and 6 tooth ewes and the best Merinos reached \$100/head.

Market Report: MLA's National Livestock Reporting Service.

Upcoming Sales at SELX:

Prime Lamb & Sheep - Every Wednesday, 10am

Prime Cattle - Every Thursday, 8am.

Store Lamb Sale - Friday, 12 January, 10am – CANCELLED

Monthly Store Cattle - Friday, 23 February, 10am



## Around the Yards