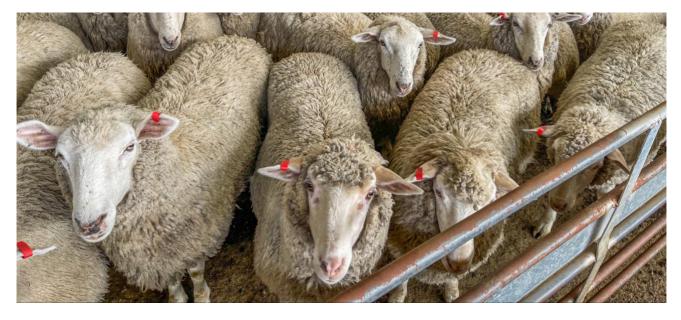

Тор | \$75.00  |
|                |      | Ave | \$63.47  |

to \$170/head on the back of a very good run of lambs and averaged 590c/kg. Heavy weights reached \$178/head.Hoggets were back \$15 to \$20/head and reached \$123/head.

Mutton numbers were back and so were the prices, medium weight ewes lost \$20 to \$25/head and heavy weights fell between \$40 and \$50/head. Heavy crossbred ewes sold from \$60 to \$75/head and Merino ewes reached \$90 and heavy wethers topped the mutton market at \$99/head. Most averaged from 220c to 245c/kg cwt.

Market Report: MLA's National Livestock Reporting Service.

### Upcoming Sales at SELX:

Prime Lamb & Sheep – Every Wednesday, 10am.

Prime Cattle – Every Thursday, 8am.

Special Weaner Cattle Sale – Friday 15 March, 10am.



## Around the Yards