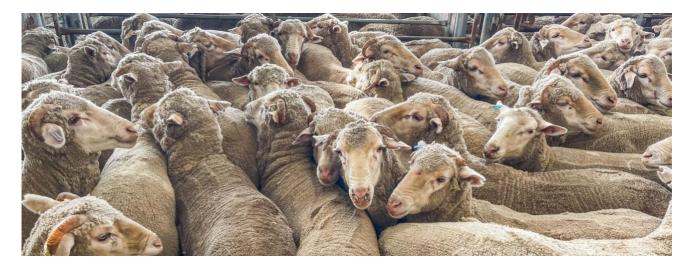

| Тор | \$75.00  |
|                |      | Ave | \$63.47  |

to \$170/head on the back of a very good run of lambs and averaged 590c/kg. Heavy weights reached \$178/head.Hoggets were back \$15 to \$20/head and reached \$123/head.

Mutton numbers were back and so were the prices, medium weight ewes lost \$20 to \$25/head and heavy weights fell between \$40 and \$50/head. Heavy crossbred ewes sold from \$60 to \$75/head and Merino ewes reached \$90 and heavy wethers topped the mutton market at \$99/head. Most averaged from 220c to 245c/kg cwt.

Market Report: MLA's National Livestock Reporting Service.

### Upcoming Sales at SELX:

Prime Lamb & Sheep – Every Wednesday, 10am.

Prime Cattle – Every Thursday, 8am.

Special Weaner Cattle Sale – Friday 15 March, 10am.



## Around the Yards