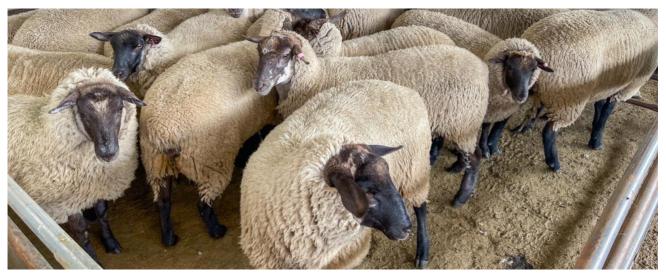

| Тор | \$75.00  |
|                |      | Ave | \$63.47  |

to \$170/head on the back of a very good run of lambs and averaged 590c/kg. Heavy weights reached \$178/head.Hoggets were back \$15 to \$20/head and reached \$123/head.

Mutton numbers were back and so were the prices, medium weight ewes lost \$20 to \$25/head and heavy weights fell between \$40 and \$50/head. Heavy crossbred ewes sold from \$60 to \$75/head and Merino ewes reached \$90 and heavy wethers topped the mutton market at \$99/head. Most averaged from 220c to 245c/kg cwt.

Market Report: MLA's National Livestock Reporting Service.

### Upcoming Sales at SELX:

Prime Lamb & Sheep – Every Wednesday, 10am.

Prime Cattle – Every Thursday, 8am.

Special Weaner Cattle Sale – Friday 15 March, 10am.



## Around the Yards