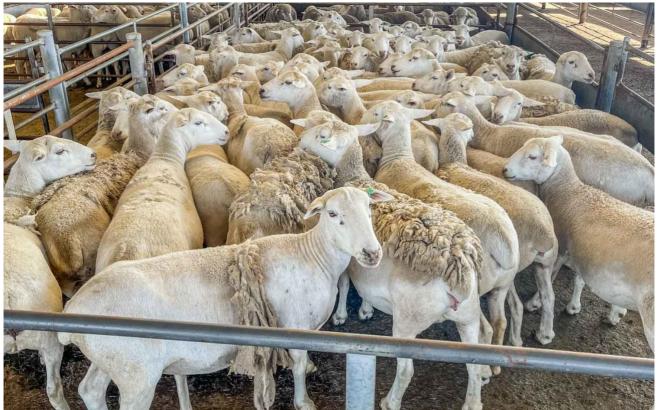

#### Prime Lamb & Sheep – 27 March 2024

**Total Yarding: 5271** 

Lamb numbers eased as the Easter break loams. The quality was fair to good with several good pens of trade weights and a mixed offering of lighter trades and light lambs. Extra heavy weights were limited. There was only a some run of hoggets. The market sold mostly to stronger trends.

Light 2 score lambs were \$8 dearer selling from \$67 to \$105/head. Light trades were fully firm on average selling between \$96 and \$129/head and averaged 610c to 640c/kg for the neater lambs. The trades were \$9 to \$10 dearer with the lambs 20 to 24kg selling from \$125 to \$145/head and averaged 600c to 630c/kg. Heavy lambs ranged from \$151 to

\$180/head with most selling in the 630c to 660c/kg price range. Heavy hoggets were limited and lifted \$10/head, ranging from \$88 to \$115/head.

Mutton numbers eased and the quality was good with medium weights best supplied and lifting \$10 to \$15/head. Heavy mutton was limited but had gains of \$6 to \$10/head. Crossbred wethers reached \$120/head and Merino ewes reached \$96/head.