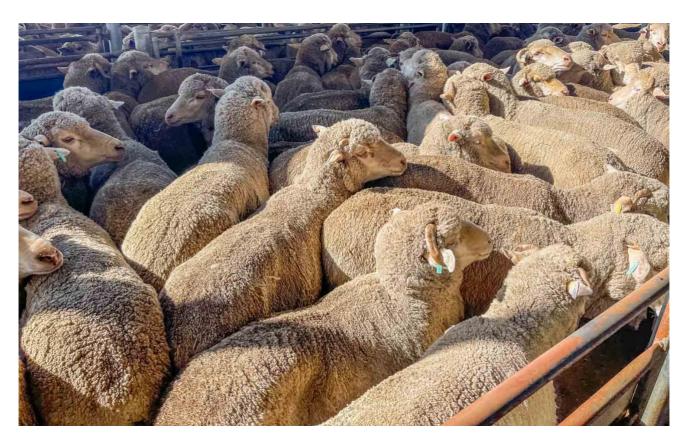

#### Prime Lamb & Sheep – 27 March 2024

**Total Yarding: 5271** 

Lamb numbers eased as the Easter break loams. The quality was fair to good with several good pens of trade weights and a mixed offering of lighter trades and light lambs. Extra heavy weights were limited. There was only a some run of hoggets. The market sold mostly to stronger trends.

Light 2 score lambs were \$8 dearer selling from \$67 to \$105/head. Light trades were fully firm on average selling between \$96 and \$129/head and averaged 610c to 640c/kg for the neater lambs. The trades were \$9 to \$10 dearer with the lambs 20 to 24kg selling from \$125 to \$145/head and averaged 600c to 630c/kg. Heavy lambs ranged from \$151 to

\$180/head with most selling in the 630c to 660c/kg price range. Heavy hoggets were limited and lifted \$10/head, ranging from \$88 to \$115/head.

Mutton numbers eased and the quality was good with medium weights best supplied and lifting \$10 to \$15/head. Heavy mutton was limited but had gains of \$6 to \$10/head. Crossbred wethers reached \$120/head and Merino ewes reached \$96/head.