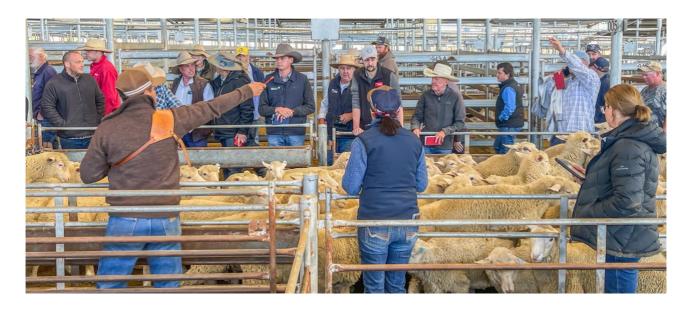

## Prime Lamb & Sheep - 1 May 2024

**Total Yarding: 13,557** 

An increase in lamb numbers and an improvement in the quality of lambs was the main driver of the stronger market. There were still good numbers of store and 2 score trade lambs but there was a better run of finished trades and heavy weights. There was an extra order buying second cross feeder lambs and most of the usual buyers were operating.

## Around the Yards