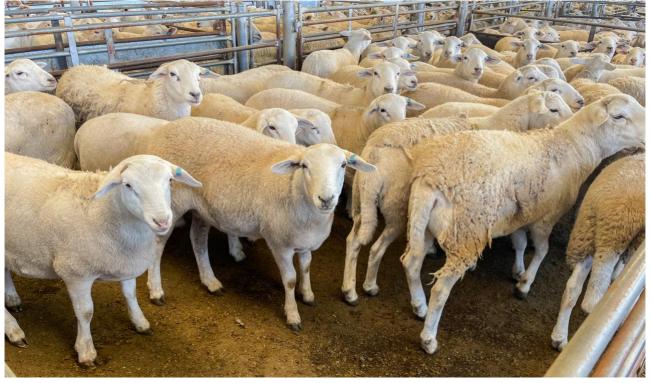

### Prime Lamb & Sheep – 22 May 2024

**Total Yarding: 14,716** 

Lamb numbers lifted and the quality was similar with a limited supply of prime trade weights and heavy lambs. There were plenty of light and unfinished trade lambs penned. There were a couple of extra buyers after the light and secondary lambs to either feed or put on crop. The market sold to dearer trends.

Light lambs to restock were \$20 to \$25/head with crossbred lambs selling from \$82 to \$125 and trade weights to feed reached \$156/head. Light Merinos sold to \$66/head. Trade lambs were \$6 to \$9 dearer selling from \$136 to \$169/head for the better lambs and averaged 670c to 700c/kg. Heavy weight to 26kg sold from \$158 to \$177/head or 665c/kg cwt. Heavy lambs reached \$185/head. Heavy hoggets were \$3 cheaper topping at \$133/head.

# Around the Yards