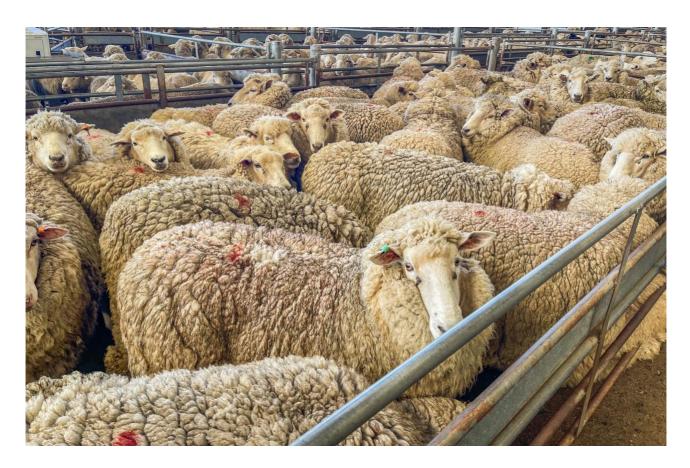

### Prime Lamb & Sheep – 22 May 2024

**Total Yarding: 14,716** 

Lamb numbers lifted and the quality was similar with a limited supply of prime trade weights and heavy lambs. There were plenty of light and unfinished trade lambs penned. There were a couple of extra buyers after the light and secondary lambs to either feed or put on crop. The market sold to dearer trends.

Light lambs to restock were \$20 to \$25/head with crossbred lambs selling from \$82 to \$125 and trade weights to feed reached \$156/head. Light Merinos sold to \$66/head. Trade lambs were \$6 to \$9 dearer selling from \$136 to \$169/head for the better lambs and averaged 670c to 700c/kg. Heavy weight to 26kg sold from \$158 to \$177/head or 665c/kg cwt. Heavy lambs reached \$185/head. Heavy hoggets were \$3 cheaper topping at \$133/head.

# Around the Yards